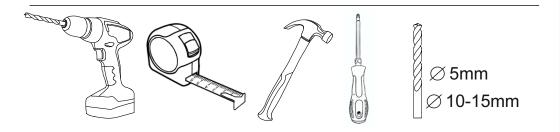

Для сборки элементов желательно воспользоваться помощью квалифицированных специалистов.

Работы проводите на жесткой ровной поверхности. Во избежание появления царапин, укройте ее мягким подстилочным материалом, в качестве которого можно использовать упаковку. Для работы вам понадобится евроключ (имеется в комплекте), крестовая отвертка, шуруповерт или дрель, молоток, сверло по дереву диаметром 5мм.

To assemble the elements, it is advisable to use the help of qualified specialists.

Work on a hard, level surface. To avoid scratches, cover it with a soft litter material, which can be used as packaging. To work, you will need a euro key (included), a Phillips screwdriver, screwdriver or drill, hammer, wood drill 5mm.