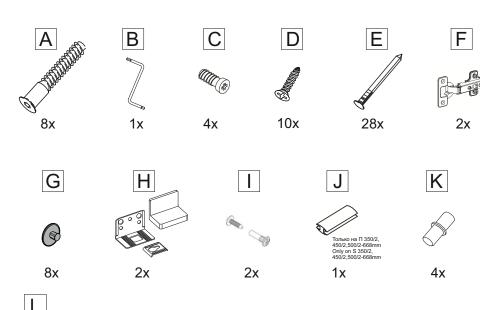

The handle is included in the packaging of the facade and depends on the model of the kitchen

1x

| Деталь                                    | П 200/2<br>S 200/2 |                    |                      | П 350/2<br>S 350/2 |                    |                      |
|-------------------------------------------|--------------------|--------------------|----------------------|--------------------|--------------------|----------------------|
| Detail                                    | Размер<br>Size     | Кол-во<br>Quantity | Материал<br>Material | Размер<br>Size     | Кол-во<br>Quantity | Материал<br>Material |
| 1 Боковина /Sidewall                      | 700x280            | 2                  | ЛДСП<br>LCB          | 700x280            | 2                  | ЛДСП<br>LCB          |
| Полка горизонтальная/<br>Horizontal shelf | 168x280            | 2                  | лдсп<br>LCB          | 318x280            | 2                  | лдсп<br>LCB          |
| ③ Полка / Shelf                           | 166x250            | 1                  | ЛДСП<br>LCB          | 316x250            | 1                  | ЛДСП<br>LCB          |
| 4 Задняя стенка/Rear wall                 | 696x196            | 1                  | ЛДВП<br>LFB          | 696x172            | 2                  | ЛДВП<br>LFB          |
| 5 Фасад / Facade                          | 698x196            | 1                  | ЛМДФ<br>LFDF         | 698x346            | 1                  | ЛМДФ<br>LFDF         |

| Деталь<br>Detail                          | 1              | П 450/2<br>S 450/2 |                      |                | П 500/2<br>S 500/2 |                      |  |
|-------------------------------------------|----------------|--------------------|----------------------|----------------|--------------------|----------------------|--|
|                                           | Размер<br>Size | Кол-во<br>Quantity | Материал<br>Material | Размер<br>Size | Кол-во<br>Quantity | Материал<br>Material |  |
| 1 Боковина /Sidewall                      | 700x280        | 2                  | ЛДСП<br>LCB          | 700x280        | 2                  | ЛДСП<br>LCB          |  |
| Полка горизонтальная/<br>Horizontal shelf | 418x280        | 2                  | лдсп<br>LCB          | 468x280        | 2                  | лдсп<br>LCB          |  |
| ③ Полка / Shelf                           | 416x250        | 1                  | ЛДСП<br>LCB          | 466x250        | 1                  | ЛДСП<br>LCB          |  |
| 4 Задняя стенка/Rear wall                 | 696x222        | 2                  | ЛДВП<br>LFB          | 696x246        | 2                  | ЛДВП<br>LFB          |  |
| 5 Фасад / Facade                          | 698x446        | 1                  | ЛМДФ<br>LFDF         | 698x496        | 1                  | ЛМДФ<br>LFDF         |  |