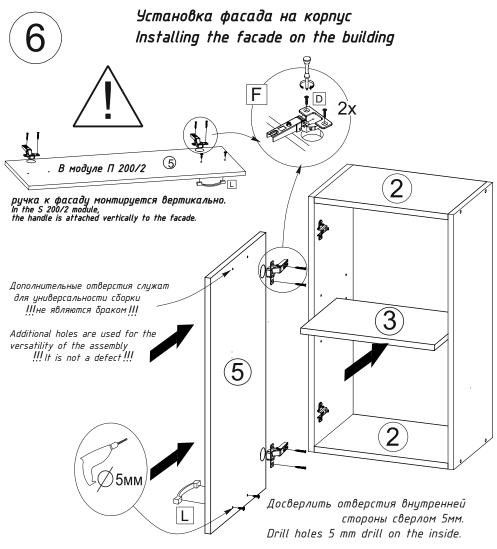

Перед сборкой внимательно ознакомьтесь с данной инструкцией, проверьте комплектность деталей и фурнитуры. При обнаружении детали с очевидным браком, вам необходимо сфотографировать ее в упаковке до установки на изделие. В случае отсутствия комплектующей, ее необходимо указать на схеме сборки. Кроме того просим вас не выбрасывать картонную упаковку изделия с этикеткой до окончания сборки, так как для удовлетворения вашей претензии изготовителю понадобиться фото упаковки и данные с этикетки (номер партии изделия, дата упаковки и прочее). При невыполнении вышеуказанных требований производитель вправе отказать вам в удовлетворении претензии.

Before assembly, carefully read this manual, check the completeness of parts and accessories. If you find a part with an obvious defect, you need to photograph it in the package before installing it on the product. In the absence of a component, it must be indicated on the assembly diagram. In addition, we ask you not to throw away the cardboard packaging of the product with the label until the end of the assembly, since in order to satisfy your claim the manufacturer will need a photo of the package and information from the label (batch number of the product, date of packaging, etc.). If the above requirements are not met, the manufacturer has the right to refuse to satisfy the claim.