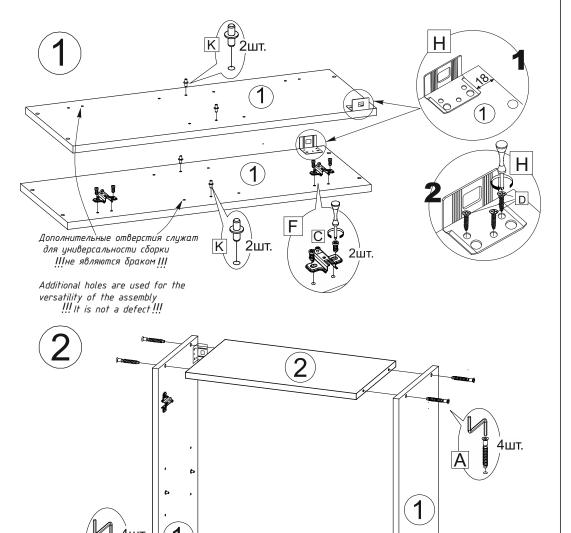

The handle is included in the packaging of the facade and depends on the model of the kitchen

1x

| Деталь                                    | П 200/2<br>S 200/2 |                    |                      | П 350/2<br>S 350/2 |                    |                      |
|-------------------------------------------|--------------------|--------------------|----------------------|--------------------|--------------------|----------------------|
| Detail                                    | Размер<br>Size     | Кол-во<br>Quantity | Материал<br>Material | Размер<br>Size     | Кол-во<br>Quantity | Материал<br>Material |
| 1 Боковина /Sidewall                      | 700x280            | 2                  | ЛДСП<br>LCB          | 700x280            | 2                  | ЛДСП<br>LCB          |
| Полка горизонтальная/<br>Horizontal shelf | 168x280            | 2                  | лдсп<br>LCB          | 318x280            | 2                  | лдсп<br>LCB          |
| ③ Полка / Shelf                           | 166x250            | 1                  | ЛДСП<br>LCB          | 316x250            | 1                  | ЛДСП<br>LCB          |
| 4 Задняя стенка/Rear wall                 | 696x196            | 1                  | ЛДВП<br>LFB          | 696x172            | 2                  | ЛДВП<br>LFB          |
| 5 Фасад / Facade                          | 698x196            | 1                  | ЛМДФ<br>LFDF         | 698x346            | 1                  | ЛМДФ<br>LFDF         |

| Деталь<br>Detail                          | 1              | П 450/2<br>S 450/2 |                      |                | П 500/2<br>S 500/2 |                      |  |
|-------------------------------------------|----------------|--------------------|----------------------|----------------|--------------------|----------------------|--|
|                                           | Размер<br>Size | Кол-во<br>Quantity | Материал<br>Material | Размер<br>Size | Кол-во<br>Quantity | Материал<br>Material |  |
| 1 Боковина /Sidewall                      | 700x280        | 2                  | ЛДСП<br>LCB          | 700x280        | 2                  | ЛДСП<br>LCB          |  |
| Полка горизонтальная/<br>Horizontal shelf | 418x280        | 2                  | лдсп<br>LCB          | 468x280        | 2                  | лдсп<br>LCB          |  |
| ③ Полка / Shelf                           | 416x250        | 1                  | ЛДСП<br>LCB          | 466x250        | 1                  | ЛДСП<br>LCB          |  |
| 4 Задняя стенка/Rear wall                 | 696x222        | 2                  | ЛДВП<br>LFB          | 696x246        | 2                  | ЛДВП<br>LFB          |  |
| 5 Фасад / Facade                          | 698x446        | 1                  | ЛМДФ<br>LFDF         | 698x496        | 1                  | ЛМДФ<br>LFDF         |  |

Для сборки элементов желательно воспользоваться помощью квалифицированных специалистов.

Работы проводите на жесткой ровной поверхности. Во избежание появления царапин, укройте ее мягким подстилочным материалом, в качестве которого можно использовать упаковку. Для работы вам понадобится евроключ (имеется в комплекте), крестовая отвертка, шуруповерт или дрель, молоток, сверло по дереву диаметром 5мм.

После сборки корпуса, прежде чем закрепить задние стенки из ЛДВП необходимо измерить диагонали короба и, в случае расхождения, следует их выровнять, для того, чтобы в дальнейшем не нарушить геометрию готового изделия.

To assemble the elements, it is advisable to use the help of qualified specialists.

Work on a hard, level surface. To avoid scratches, cover it with a soft litter material, which can be used as packaging. To work, you will need a euro key (included), a Phillips screwdriver, screwdriver or drill, hammer, wood drill 5mm.

After assembling the housing, before fixing the rear walls of the HDL, it is necessary to measure the diagonals of the box and, in case of a discrepancy, they should be aligned so as not to disturb the geometry of the finished product in the future.