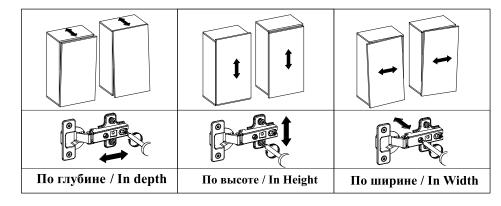

ersal kitchen cabinet S 200/2, S 350/2, S 450/2, S 500/2

The product complies with GOST (state standard) 16371-2014 "Furniture. General specifications" Service life: 5 years

Warranty period: 24 months

П 200/2, 350/2, 450/2, 500/2 S 200/2, 350/2, 450/2, 500/2



## ВНИМАНИЕ!!!!

В комплект фурнитуры входит навес с заглушкой для крепления модуля к стене. Производитель не комплектует дюбелями и шурупами,

так как материал стен различен.

Обратитесь в специализированный магазин.

The set of accessories includes a canopy with a plug for attaching the module to the wall.

The manufacturer does not complete with dowels and screws, since the material of the walls is different.

Contact a specialized store.







Connect adjacent modulesin between



## Регулировка петель/Sash loop adjustment