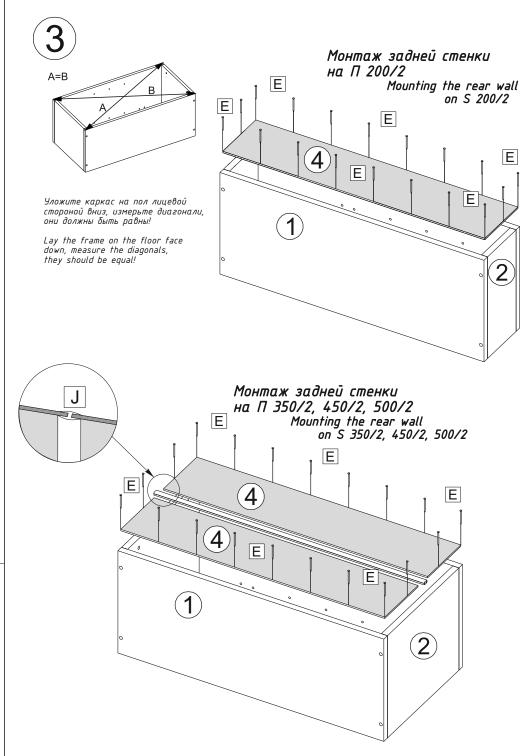

The handle is included in the packaging of the facade and depends on the model of the kitchen

1x

| Деталь                                    | П 200/2<br>S 200/2 |                    |                      | П 350/2<br>S 350/2 |                    |                      |
|-------------------------------------------|--------------------|--------------------|----------------------|--------------------|--------------------|----------------------|
| Detail                                    | Размер<br>Size     | Кол-во<br>Quantity | Материал<br>Material | Размер<br>Size     | Кол-во<br>Quantity | Материал<br>Material |
| 1 Боковина /Sidewall                      | 700x280            | 2                  | ЛДСП<br>LCB          | 700x280            | 2                  | ЛДСП<br>LCB          |
| Полка горизонтальная/<br>Horizontal shelf | 168x280            | 2                  | лдсп<br>LCB          | 318x280            | 2                  | лдсп<br>LCB          |
| ③ Полка / Shelf                           | 166x250            | 1                  | ЛДСП<br>LCB          | 316x250            | 1                  | ЛДСП<br>LCB          |
| 4 Задняя стенка/Rear wall                 | 696x196            | 1                  | ЛДВП<br>LFB          | 696x172            | 2                  | ЛДВП<br>LFB          |
| 5 Фасад / Facade                          | 698x196            | 1                  | ЛМДФ<br>LFDF         | 698x346            | 1                  | ЛМДФ<br>LFDF         |

| Деталь<br>Detail                          | 1              | П 450/2<br>S 450/2 |                      |                | П 500/2<br>S 500/2 |                      |  |
|-------------------------------------------|----------------|--------------------|----------------------|----------------|--------------------|----------------------|--|
|                                           | Размер<br>Size | Кол-во<br>Quantity | Материал<br>Material | Размер<br>Size | Кол-во<br>Quantity | Материал<br>Material |  |
| 1 Боковина /Sidewall                      | 700x280        | 2                  | ЛДСП<br>LCB          | 700x280        | 2                  | ЛДСП<br>LCB          |  |
| Полка горизонтальная/<br>Horizontal shelf | 418x280        | 2                  | лдсп<br>LCB          | 468x280        | 2                  | лдсп<br>LCB          |  |
| ③ Полка / Shelf                           | 416x250        | 1                  | ЛДСП<br>LCB          | 466x250        | 1                  | ЛДСП<br>LCB          |  |
| 4 Задняя стенка/Rear wall                 | 696x222        | 2                  | ЛДВП<br>LFB          | 696x246        | 2                  | ЛДВП<br>LFB          |  |
| 5 Фасад / Facade                          | 698x446        | 1                  | ЛМДФ<br>LFDF         | 698x496        | 1                  | ЛМДФ<br>LFDF         |  |

После сборки корпуса, прежде чем закрепить задние стенки из ЛДВП необходимо измерить диагонали короба и, в случае расхождения, следует их выровнять, для того, чтобы в дальнейшем не нарушить геометрию готового изделия.

After assembling the housing, before fixing the rear walls of the HDL, it is necessary to measure the diagonals of the box and, in case of a discrepancy, they should be aligned so as not to disturb the geometry of the finished product in the future.