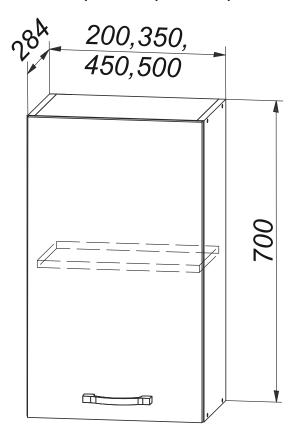

## Universal kitchen enclosure

Кухонный модуль Полка П 200/2 (350/2, 450/2, 500/2) Размеры с фасадом (В×Ш×Г) 700x200(350,450,500)x300

Kitchen module Shelf S 200/2 (350/2, 450/2, 500/2)

Dimensions with facade (H×W×D) 700x200(350,450,500)x300

The handle is included in the packaging of the facade and depends on the model of the kitchen

1x

| Деталь                                    | П 200/2<br>S 200/2 |                    |                      | П 350/2<br>S 350/2 |                    |                      |
|-------------------------------------------|--------------------|--------------------|----------------------|--------------------|--------------------|----------------------|
| Detail                                    | Размер<br>Size     | Кол-во<br>Quantity | Материал<br>Material | Размер<br>Size     | Кол-во<br>Quantity | Материал<br>Material |
| 1 Боковина /Sidewall                      | 700x280            | 2                  | ЛДСП<br>LCB          | 700x280            | 2                  | ЛДСП<br>LCB          |
| Полка горизонтальная/<br>Horizontal shelf | 168x280            | 2                  | лдсп<br>LCB          | 318x280            | 2                  | лдсп<br>LCB          |
| ③ Полка / Shelf                           | 166x250            | 1                  | ЛДСП<br>LCB          | 316x250            | 1                  | ЛДСП<br>LCB          |
| 4 Задняя стенка/Rear wall                 | 696x196            | 1                  | ЛДВП<br>LFB          | 696x172            | 2                  | ЛДВП<br>LFB          |
| 5 Фасад / Facade                          | 698x196            | 1                  | ЛМДФ<br>LFDF         | 698x346            | 1                  | ЛМДФ<br>LFDF         |

| Деталь<br>Detail                          | 1              | П 450/2<br>S 450/2 |                      |                | П 500/2<br>S 500/2 |                      |  |
|-------------------------------------------|----------------|--------------------|----------------------|----------------|--------------------|----------------------|--|
|                                           | Размер<br>Size | Кол-во<br>Quantity | Материал<br>Material | Размер<br>Size | Кол-во<br>Quantity | Материал<br>Material |  |
| 1 Боковина /Sidewall                      | 700x280        | 2                  | ЛДСП<br>LCB          | 700x280        | 2                  | ЛДСП<br>LCB          |  |
| Полка горизонтальная/<br>Horizontal shelf | 418x280        | 2                  | лдсп<br>LCB          | 468x280        | 2                  | лдсп<br>LCB          |  |
| ③ Полка / Shelf                           | 416x250        | 1                  | ЛДСП<br>LCB          | 466x250        | 1                  | ЛДСП<br>LCB          |  |
| 4 Задняя стенка/Rear wall                 | 696x222        | 2                  | ЛДВП<br>LFB          | 696x246        | 2                  | ЛДВП<br>LFB          |  |
| 5 Фасад / Facade                          | 698x446        | 1                  | ЛМДФ<br>LFDF         | 698x496        | 1                  | ЛМДФ<br>LFDF         |  |