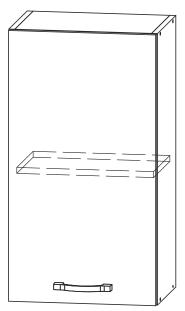

# Корпус кухни универсальный

## Universal kitchen enclosure

Кухонный модуль Полка П 200/2 (350/2, 450/2, 500/2) Размеры с фасадом (В×Ш×Г) 700x200(350,450,500)x300

Kitchen module Shelf S 200/2 (350/2, 450/2, 500/2)

Dimensions with facade (H×W×D) 700x200(350,450,500)x300

П 200/2, 350/2, 450/2, 500/2 S 200/2, 350/2, 450/2, 500/2