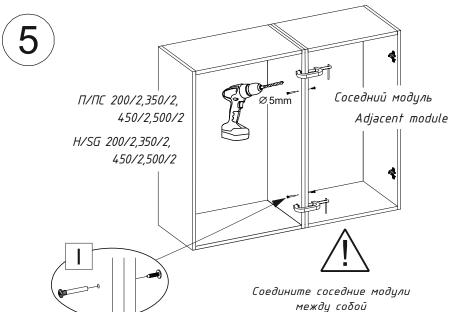

rniture and help you to avoid problems during operation.



#### Marking label

Universal kitchen cabinet S 200/2, S 350/2, S 450/2, S 500/2

The product complies with GOST (state standard) 16371-2014 "Furniture. General specifications" Service life: 5 years

Warranty period: 24 months

П 200/2, 350/2, 450/2, 500/2 S 200/2, 350/2, 450/2, 500/2



## ВНИМАНИЕ!!!!

В комплект фурнитуры входит навес с заглушкой для крепления модуля к стене. Производитель не комплектует дюбелями и шурупами,

так как материал стен различен.

Обратитесь в специализированный магазин.

The set of accessories includes a canopy with a plug for attaching the module to the wall.

The manufacturer does not complete with dowels and screws, since the material of the walls is different.

Contact a specialized store.







Connect adjacent modulesin between



## Регулировка петель/Sash loop adjustment