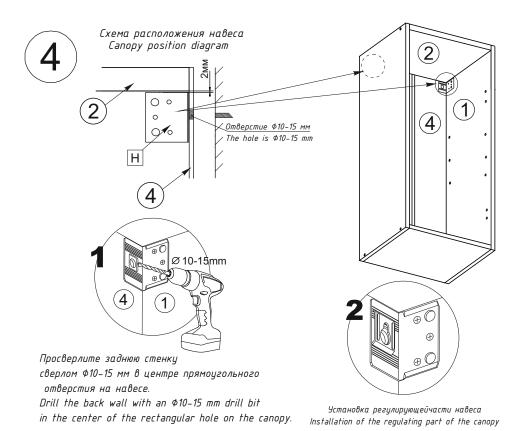

## ВНИМАНИЕ!!!!

В комплект фурнитуры входит навес с заглушкой для крепления модуля к стене. Производитель не комплектует дюбелями и шурупами,

так как материал стен различен.

Обратитесь в специализированный магазин.

The set of accessories includes a canopy with a plug for attaching the module to the wall.

The manufacturer does not complete with dowels and screws, since the material of the walls is different.

Contact a specialized store.